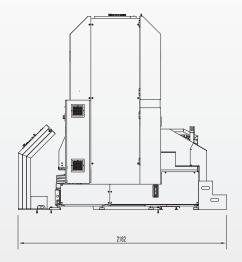

## **DIMENSIONS**

| Bandsaw blade dimensions    | 67 × 1,6 × 8.300 mm                                          |
|-----------------------------|--------------------------------------------------------------|
| Machine dimensions          | L 4.387 × B 2.182 × H 2.817 mm                               |
| Machine Weight              | 8.000 kg                                                     |
| Work table height           | 700 mm                                                       |
| material feeding per stroke | max. 500 mm                                                  |
| Optional Accessory          | Minimal quantity lubrication system<br>Vise Pressure Control |