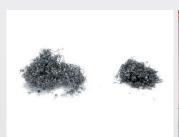

## PULSE-CUTTING TECHNOLOGY

Reduced chip volume

Pulse Drive

Double wire brush

Deviation control

With Pulse Cutting Technology AMADA first-time succeeded offering a fully automatic bandsaw machine, which eliminates unwanted vibrations during bandsawing. With this eliminization an enhancement of the cut performance and also a raise of the bandsaw blade lifetime will be reached.

In face of the performance enhancement the sound pressure level, that occurs while sawing stainless materials, is reduced by more than 10 dB.

As a consequence an optimum of profitability and an improvement of the working environment is obtained at once.