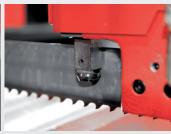

## PULSE-CUTTING TECHNOLOGY

Reduced chip volume

Pulse Drive

Double wire brush

Deviation control

With Pulse Cutting Technology AMADA first-time succeeded offering a fully automatic bandsaw machine, which eliminates unwanted vibrations during bandsawing. With this eliminization an enhancement of the cut performance and also a raise of the bandsaw blade lifetime will be reached.