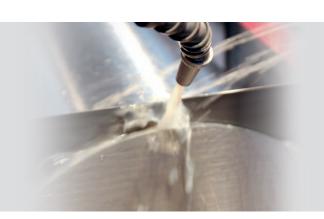

## PULSE-CUTTING TECHNOLOGY

Reduced chip volume

Pulse Drive

Double wire brush

Deviation control

With Pulse Cutting Technology AMADA first-time succeeded offering a fully automatic bandsaw machine, which eliminates unwanted vibrations during bandsawing. With this eliminization an enhancement of the cut performance and also a raise of the bandsaw blade lifetime will be reached.

In face of the performance enhancement the sound pressure level, that occurs while sawing stainless materials, is reduced by more than 10 dB.

As a consequence an optimum of profitability and an improvement of the working environment is obtained at once.