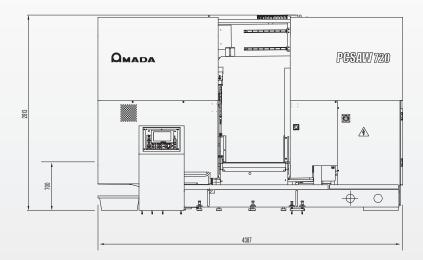

## **DIMENSIONS**

| Bandsaw blade dimensions    | 67 × 1,6 × 8.300 mm                                          |
|-----------------------------|--------------------------------------------------------------|
| Machine dimensions          | L 4.387 × B 2.182 × H 2.817 mm                               |
| Machine Weight              | 8.000 kg                                                     |
| Work table height           | 700 mm                                                       |
| material feeding per stroke | max. 500 mm                                                  |
| Optional Accessory          | Minimal quantity lubrication system<br>Vise Pressure Control |