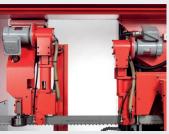

## PULSE-CUTTING TECHNOLOGY

Reduced chip volume

Pulse Drive

Double wire brush

Deviation control

With Pulse Cutting Technology AMADA first-time succeeded offering a fully automatic bandsaw machine, which eliminates unwanted vibrations during bandsawing. With this eliminization an enhancement of the cut performance and also a raise of the bandsaw blade lifetime will be reached.