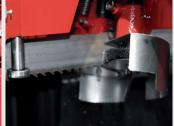

## PULSE-CUTTING TECHNOLOGY

Reduced chip volume

Pulse Drive

Double wire brush

Deviation control

With Pulse Cutting Technology AMADA first-time succeeded offering a fully automatic bandsaw machine, which eliminates unwanted vibrations during bandsawing. With this eliminization an enhancement of the cut performance and also a raise of the bandsaw blade lifetime will be reached.