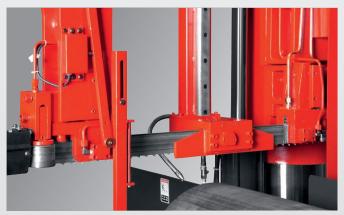

Convincing hard metal concept with additional third blade guide when trim cutting and lifting of the saw blade after successful cutting for improved blade lifetime. Process reliability thanks to cutting accuracy monitor.

Additional blade guiding for trim cutting stabilization

CNC controller