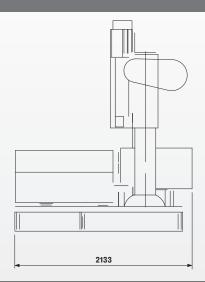

### **DIMENSIONS**

## TECHNICAL DATA

| Cutting capacity    | Ø 700 mm<br>H 800 × W 700 mm<br>Ø min. 290 mm                                       |
|---------------------|-------------------------------------------------------------------------------------|
| Motor power         | Saw blade 11.00 kW Hydraulic pump 3.7 kW 4P Coolant pump 0.36 kW Chip brush 0.09 kW |
| Saw blade dimension | 67 × 1.6 × 8,300 mm                                                                 |
| Blade speed         | 15 - 120 m/min, continuously variable                                               |
| Space requirement   | L 3,999 × W 2,133 × H 2,867 mm                                                      |