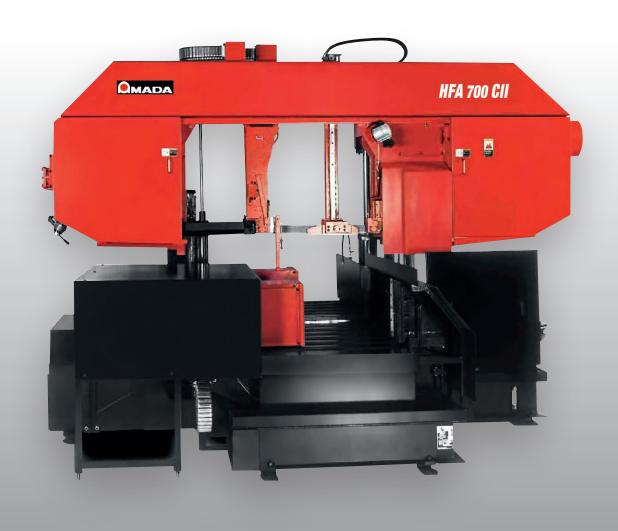

# **HFA 700 CII**

**Band Saw Machine** 

# AMADA HFA-700 CII: THE BENEFICIAL HARD METAL CONCEPT

Robust fully automatic band saw for use of hard metal and bimetal saw blades in stable column design for economic cutting of large workpieces in all material qualities, including Inconel, Hastelloy and Titan. Easy operation with cutting length programming and automatic adjustment of the saw feed via CNC control.

Convincing hard metal concept with additional third blade guide when trim cutting and lifting of the saw blade after successful cutting for improved blade lifetime. Process reliability thanks to cutting accuracy monitor.