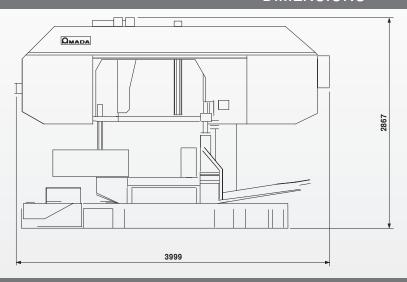

### **DIMENSIONS**

## TECHNICAL DATA

| Cutting capacity    | Ø 700 mm<br>H 800 × W 700 mm<br>Ø min. 290 mm                                       |
|---------------------|-------------------------------------------------------------------------------------|
| Motor power         | Saw blade 11.00 kW Hydraulic pump 3.7 kW 4P Coolant pump 0.36 kW Chip brush 0.09 kW |
| Saw blade dimension | 67 × 1.6 × 8,300 mm                                                                 |
| Blade speed         | 15 - 120 m/min, continuously variable                                               |
| Space requirement   | L 3,999 × W 2,133 × H 2,867 mm                                                      |