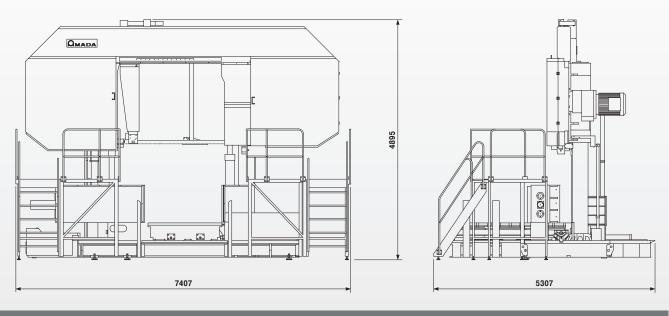

## DIMENSIONS

# **TECHNICAL DATA**

Weight

**Cooling lubricant** 

Standard accessories

Special accessories

Hydraulic oil

| Cutting capacity    | Ø 1,600 mm<br>H 1,600 × W 1,600 mm<br>Ø min. 600 mm                                              |
|---------------------|--------------------------------------------------------------------------------------------------|
| Motor power         | Saw blade15.00 kWHydraulic pump5.50 kWCoolant pump0.36 kWCleaning brush0.09 kW400 V, 50 Hz100 km |
| Maximum load        | 40,000 kg                                                                                        |
| Saw blade dimension | $80 \times 1.6 \times 15,500 \text{ mm}$                                                         |
| Band speed          | 12 - 60 m/min, continuously variable                                                             |
| Space requirement   | L 7,407 $\times$ H 5,307 mm $\times$ H 4,895 mm                                                  |
| Table travel range  | 1,800 mm                                                                                         |
| Work table height   | 810 mm                                                                                           |