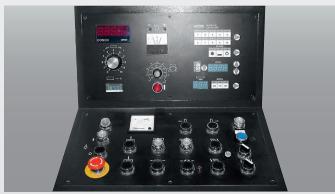

30,000 kg

Cutting depth limiterRapid speed function

Feeding pressure regulator, CNC-EASY-Control

(ejection height 1,200 mm, coolant drainage,

Digital display of the feeding speed

electrical connection 400 V/16 A) • Roller conveyer, driven

Movable material loading table
Plane parallelism indicator
Chip conveyer
Separate hydraulics unit
220-K-1 chip conveyer

350 I 250 I

Controller