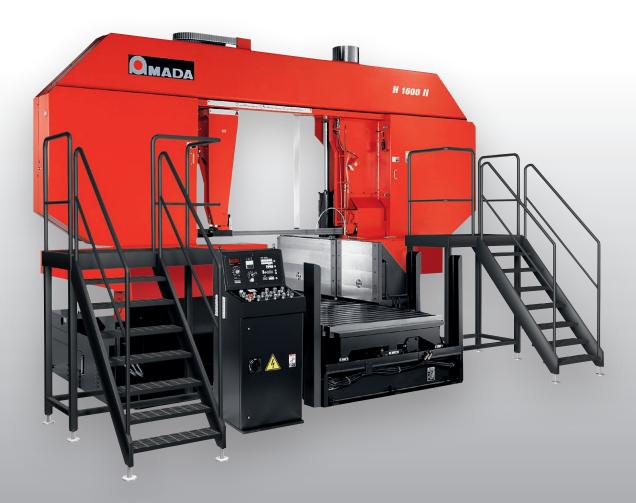

## AMADA H-1600 II BAND SAW MACHINE

A semiautomatic machine with stable column design and adjustable roller guides for cutting all types of metal, sectional steel, pipes.

This metal band saw is used for application versatility for small batches or individual pieces and large material dimensions is important. Positioning of the material to be sawed is easy thanks to the 1,800 mm movable loading platform. The preset options of the integrated feed pressure regulator in conjunction with cutting depth preset and digital display of the feed speed in mm/m supplies the best results with respect to cutting performance and lifetime of the tools.

30,000 kg

Cutting depth limiterRapid speed function

Feeding pressure regulator, CNC-EASY-Control

(ejection height 1,200 mm, coolant drainage,

Digital display of the feeding speed

electrical connection 400 V/16 A) • Roller conveyer, driven

Movable material loading table
Plane parallelism indicator
Chip conveyer
Separate hydraulics unit
220-K-1 chip conveyer

350 I 250 I

Controller