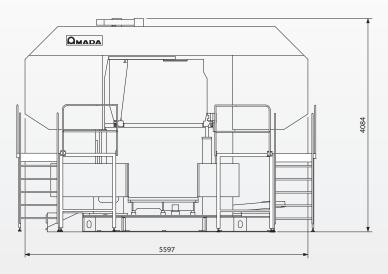

### **DIMENSIONS**

## TECHNICAL DATA

| Cutting capacity     | Ø 1,300 mm<br>H 1,300 × W 1,300 mm<br>Ø min. 500 mm        |
|----------------------|------------------------------------------------------------|
| Motor power          | Saw blade 15.00 kW Hydraulics 3.70 kW Coolant pump 0.20 kW |
| Saw blade dimension  | 80 × 1.6 × 12,300 mm                                       |
| Band speed           | 15 - 70 m/min, continuously variable                       |
| Space requirement    | L 5,597 × W 4,360 × H 4,084 mm                             |
| Work platform height | 700 mm                                                     |