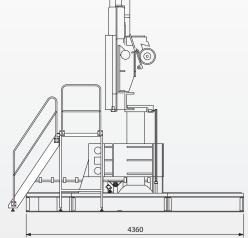

### **DIMENSIONS**

## TECHNICAL DATA

| Cutting capacity     | Ø 1,300 mm<br>H 1,300 × W 1,300 mm<br>Ø min. 500 mm        |
|----------------------|------------------------------------------------------------|
| Motor power          | Saw blade 15.00 kW Hydraulics 3.70 kW Coolant pump 0.20 kW |
| Saw blade dimension  | 80 × 1.6 × 12,300 mm                                       |
| Band speed           | 15 - 70 m/min, continuously variable                       |
| Space requirement    | L 5,597 × W 4,360 × H 4,084 mm                             |
| Work platform height | 700 mm                                                     |