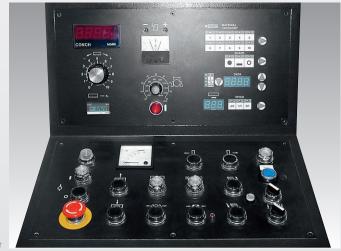

Process reliability thanks to plane parallelism monitoring. Convenient positioning of the material and easy removal of the cut pieces by moving material supporting table.

Controlle

| Weight               | 18,500 kg, 16,000 kg with vice                                                                                                                                                                              |
|----------------------|-------------------------------------------------------------------------------------------------------------------------------------------------------------------------------------------------------------|
| Cooling lubricant    | 280 I                                                                                                                                                                                                       |
| Hydraulic oil        | 200 I                                                                                                                                                                                                       |
| Standard accessories | <ul> <li>CNC saw feed control</li> <li>Saw band vibration damper</li> <li>Material supporting table travel range, 1,800 mm</li> <li>Plane parallelism indicator</li> <li>Swarf conveyor (spiral)</li> </ul> |
| Special accessories  | Additional vice     Roller conveyer, driven                                                                                                                                                                 |