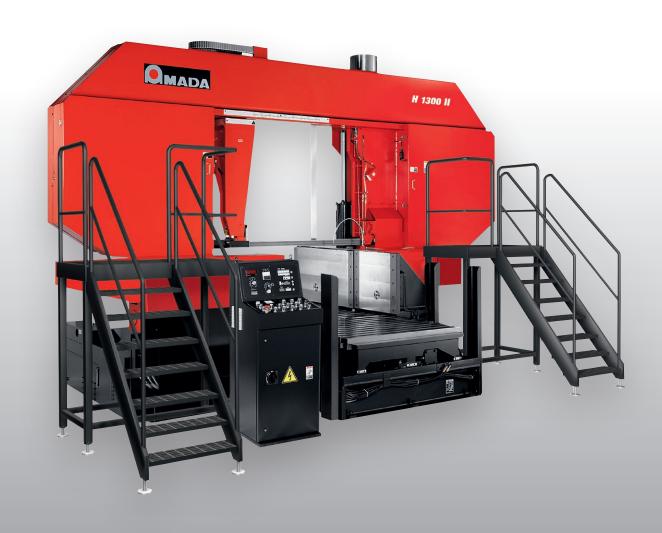

# H 1300 II

**Band Saw Machine** 

# AMADA H-1300 II: MATERIAL SUPPORTING TABLE WITH 1,800 MM TRAVEL RANGE

Robust band saw machine with a stable pedestal for economic cutting of large workpieces: Pipes, profiles and solid materials in any material quality, including Inconel, Hastelloy and Titan. Easy operation with automatic adjustment of the saw feed via CN control. Results in convincing cutting performance and optimum machine lifetime.

Process reliability thanks to plane parallelism monitoring. Convenient positioning of the material and easy removal of the cut pieces by moving material supporting table.

Controlle