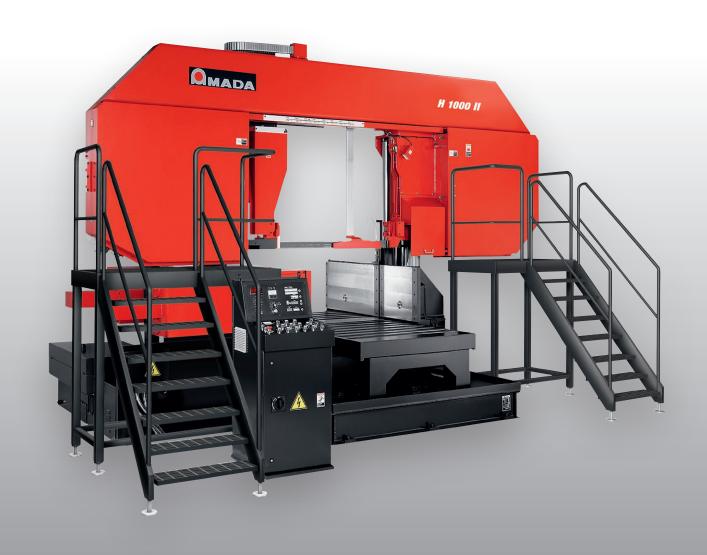

## AMADA H-1000 II: MAXIMUM CUTTING PERFORMANCE AND BLADE LIFETIME

Robust band saw machine with a stable pedestal for economic cutting of large workpieces: Pipes, profiles and solid materials in any material quality, including Inconel, Hastelloy and Titan. Easy operation with automatic adjustment of the saw feed via CN control. Results in convincing cutting performance and optimum machine lifetime.

Process reliability thanks to plane parallelism monitoring. Convenient positioning of the material and removal of the sawed section by means of a movable vice.

Controlle