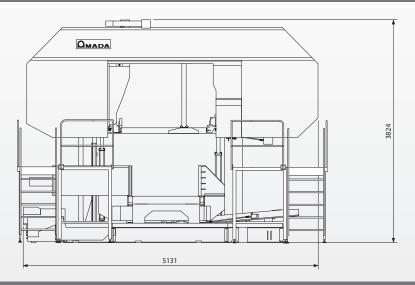

#### **DIMENSIONS**

## TECHNICAL DATA

| Cutting capacity     | Ø 1,000 mm<br>H 1.000 × W 1.100 mm<br>Ø min. 400 mm                                |
|----------------------|------------------------------------------------------------------------------------|
| Motor power          | Band drive 11.00 kW Hydraulics 3.70 kW Coolant Pump 0.20 kW Cleaning brush 0.09 kW |
| Saw blade dimension  | 80 × 1.6 × 11,100 mm                                                               |
| Band speed           | 15 - 75 m/min, continuously variable                                               |
| Space requirement    | L 5,132 × W 2,516 × H 3,824 mm                                                     |
| Work platform height | 850 mm                                                                             |