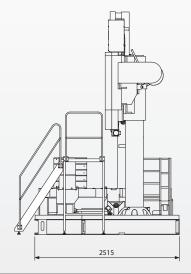

#### **DIMENSIONS**

## TECHNICAL DATA

| Cutting capacity     | Ø 1,000 mm<br>H 1.000 × W 1.100 mm<br>Ø min. 400 mm                                |
|----------------------|------------------------------------------------------------------------------------|
| Motor power          | Band drive 11.00 kW Hydraulics 3.70 kW Coolant Pump 0.20 kW Cleaning brush 0.09 kW |
| Saw blade dimension  | 80 × 1.6 × 11,100 mm                                                               |
| Band speed           | 15 - 75 m/min, continuously variable                                               |
| Space requirement    | L 5,132 × W 2,516 × H 3,824 mm                                                     |
| Work platform height | 850 mm                                                                             |