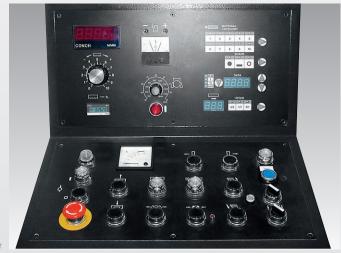

| Weight               | 14,000 kg                                                                                                                                                                 |
|----------------------|---------------------------------------------------------------------------------------------------------------------------------------------------------------------------|
| Cooling lubricant    | 250 I                                                                                                                                                                     |
| Hydraulic oil        | 150 I                                                                                                                                                                     |
| Standard accessories | CNC saw feed control Vice 500 mm, movable Material rolling platform, continuous Plane parallelism indicator Swarf conveyor (spiral) Fast button Saw band vibration damper |
| Special accessories  | Roller conveyer, driven                                                                                                                                                   |